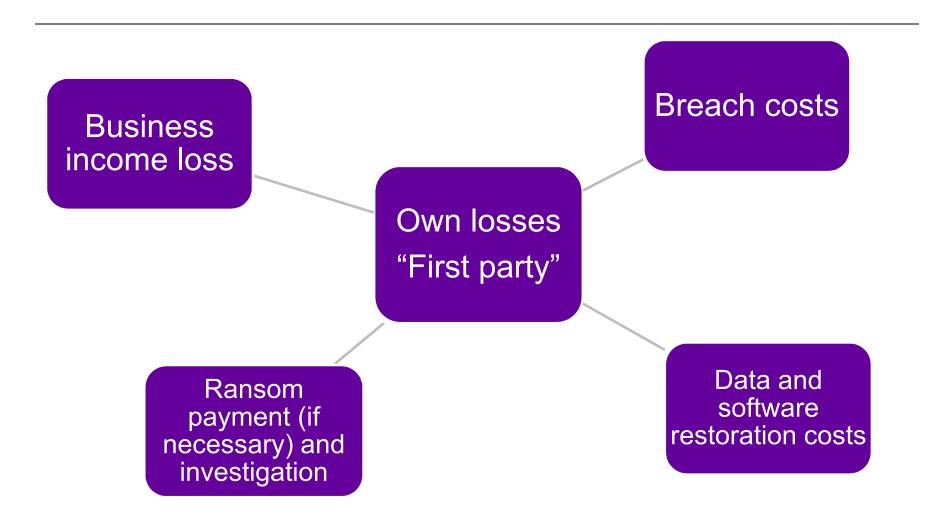

## Understanding the main cyber exposures Having the 'cyber talk'

What does a typical policy look like?

# Cover triggers

- Data breach
- Security failure
- Illegal threat
- Cyber attack
- Operational error

#### Affecting either:

- The insured themselves
- A supplier's system