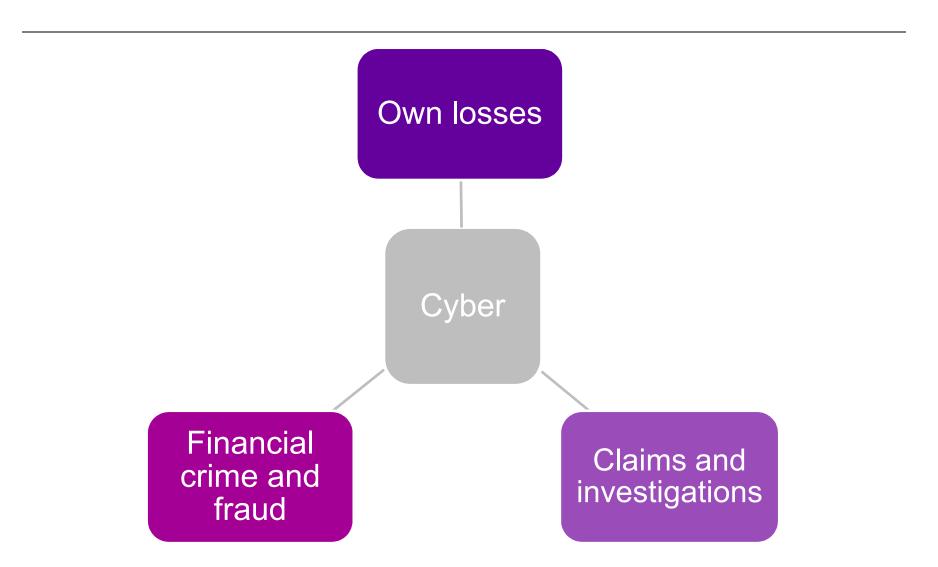

## Understanding the main cyber exposures Having the 'cyber talk'

What does a typical policy look like?

# Cover triggers

- Data breach
- Security failure
- Illegal threat
- Cyber attack
- Operational error

#### Affecting either:

- The insured themselves
- A supplier's system