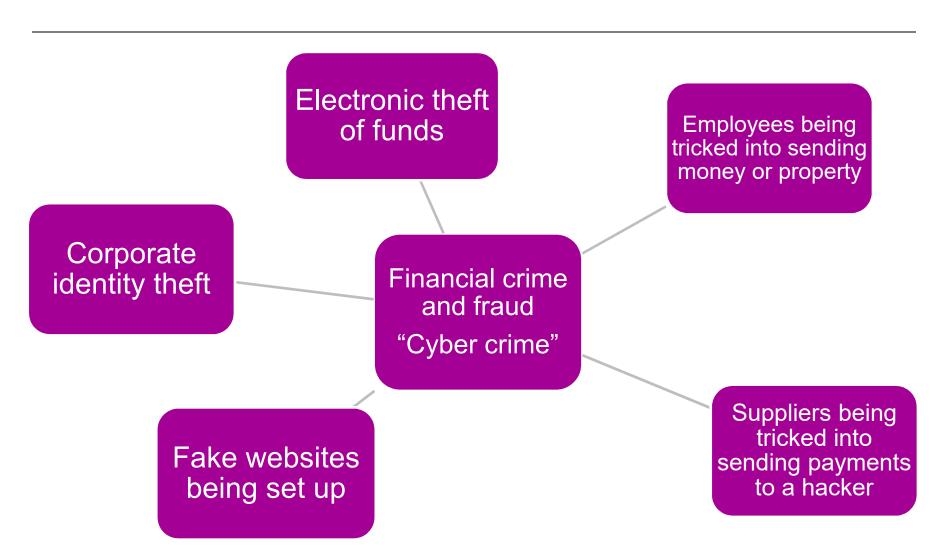

## Understanding the main cyber exposures Having the 'cyber talk'

What does a typical policy look like?