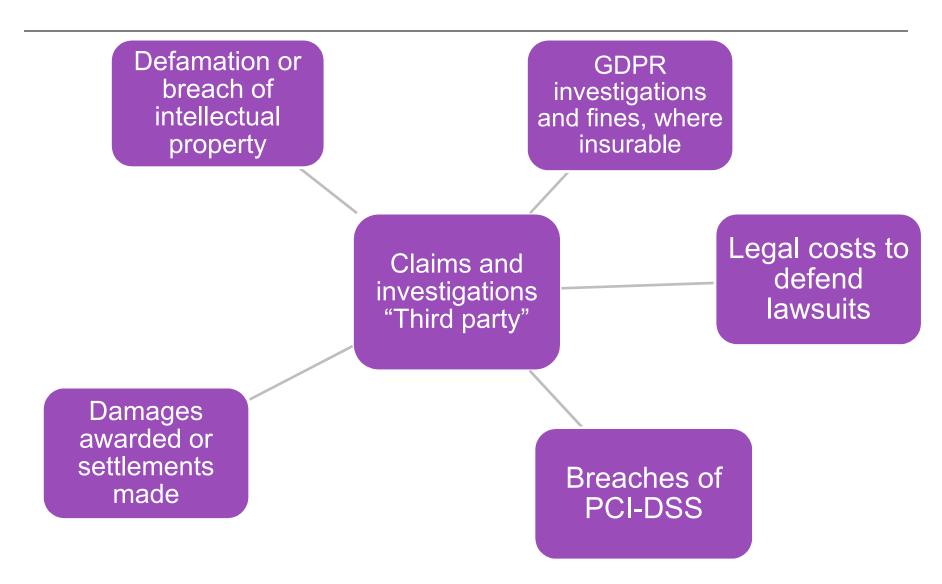

## Understanding the main cyber exposures Having the 'cyber talk'

What does a typical policy look like?