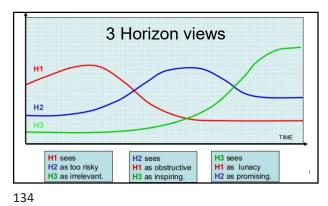

Three horizons

## Now think about how you might bridge the gap between H1 and H3.

Insurance 3 Horizon