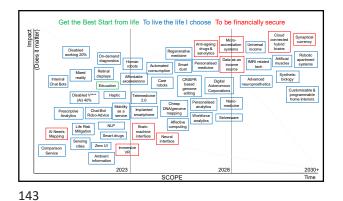

Three horizons

## Now think about how you might bridge the gap between H1 and H3.

Insurance 3 Horizon