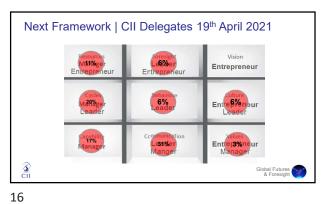

Manage risk for me ...





















51

49



"Any sufficiently advanced technology is indistinguishable from magic."

Arthur C. Clark in 1964

52









<text><list-item><list-item><list-item>











Filtest rower cel c ch chiff figes ce hiff chrien ches "It is the framework which changes with each new technology and not just the picture within the frame." World Modula Sector Control Contro

Three horizons







































## Internet of Everything

















Wearables



































## Quantum Internet



Global Futures & Foresight

<u>∕</u> C∏











































































Example Horizon 1 Manual underwriting Data d