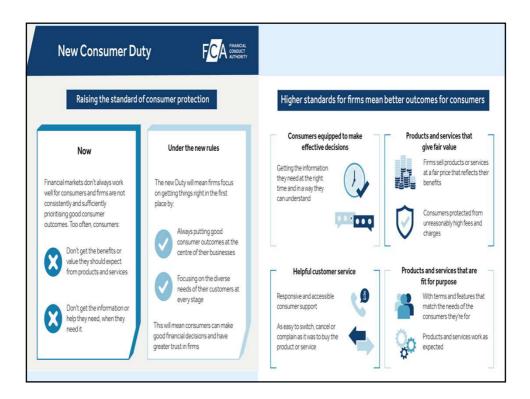

## Further...

- Price-walking is banned
- Applies also to closed books (what is now the most equivalent product)
- Senior Managers to personally attest (and report to the FCA) annually that pricing models comply
- Records of pricing considerations to be kept
- Existing customers to benefit just as much as new customers from any discounts



| ys arbon off-setting percentage chance to win back the premium bints in a retail loyalty scheme bints in averail loyalty scheme bitail vouchers bints in setting the scheme bitail vouchers bitail vouchers bitail b |    |
|---------------------------------------------------------------------------------------------------------------------------------------------------------------------------------------------------------------------