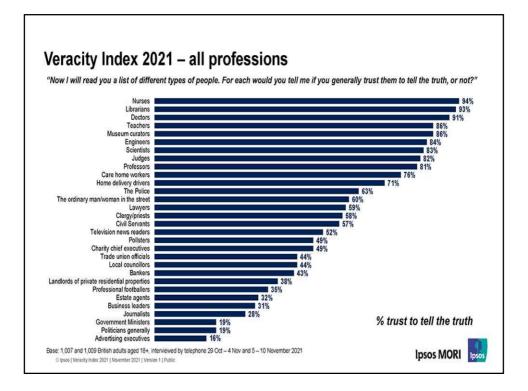

## Further...

- Price-walking is banned
- Applies also to closed books (what is now the most equivalent product)
- Senior Managers to personally attest (and report to the FCA) annually that pricing models comply
- Records of pricing considerations to be kept
- Existing customers to benefit just as much as new customers from any discounts



| ys arbon off-setting percentage chance to win back the premium bints in a retail loyalty scheme bints in averail loyalty scheme bitail vouchers bints in setting the scheme bitail vouchers bitail vouchers bitail b |    |
|-------------------------------------------------------------------------------------------------------------------------------------------------------------------------------------------------------------------