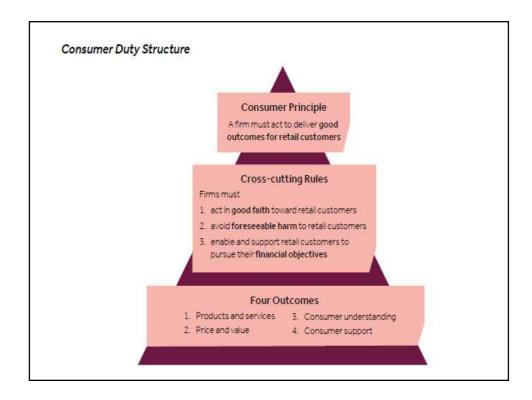

## Further...

- Price-walking is banned
- Applies also to closed books (what is now the most equivalent product)
- Senior Managers to personally attest (and report to the FCA) annually that pricing models comply
- Records of pricing considerations to be kept
- Existing customers to benefit just as much as new customers from any discounts



| ys arbon off-setting percentage chance to win back the premium bints in a retail loyalty scheme bints in averail loyalty scheme bitail vouchers bints in setting the scheme bitail vouchers bitail vouchers bitail b |    |
|-----------------------------------------------------------------------------------------------------------------------------------------------------------------------------------------------------------------------