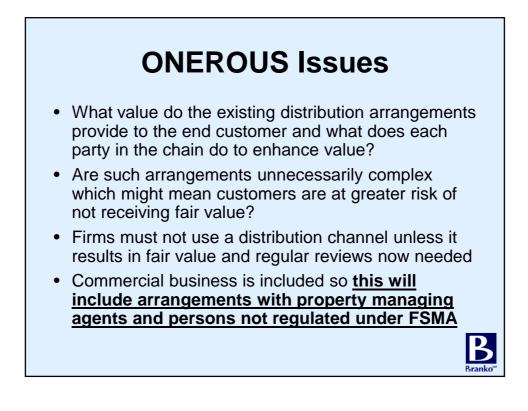

# Further...

- Firms to review all products at least every 12 months (starting 1 October 2021 and more frequently if a product has a higher risk of generating harm)
- Value assessment to be undertaken to include distribution strategy and how this influences value (incl remuneration awareness for the chain) and distributors to have an involvement in this
- Amend distribution process if this results in harm
- Remind that assessment of D&N is continual