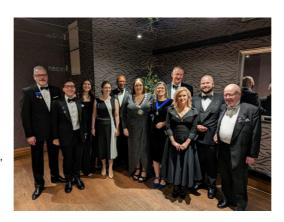

#### November 2022 Annual Dinner

We would like to thank all that attended our annual dinner that took place in November last year. It was a fantastic evening, and thanks to your generosity we raised just over £2,000 for charities Parkinson's UK and Calm.