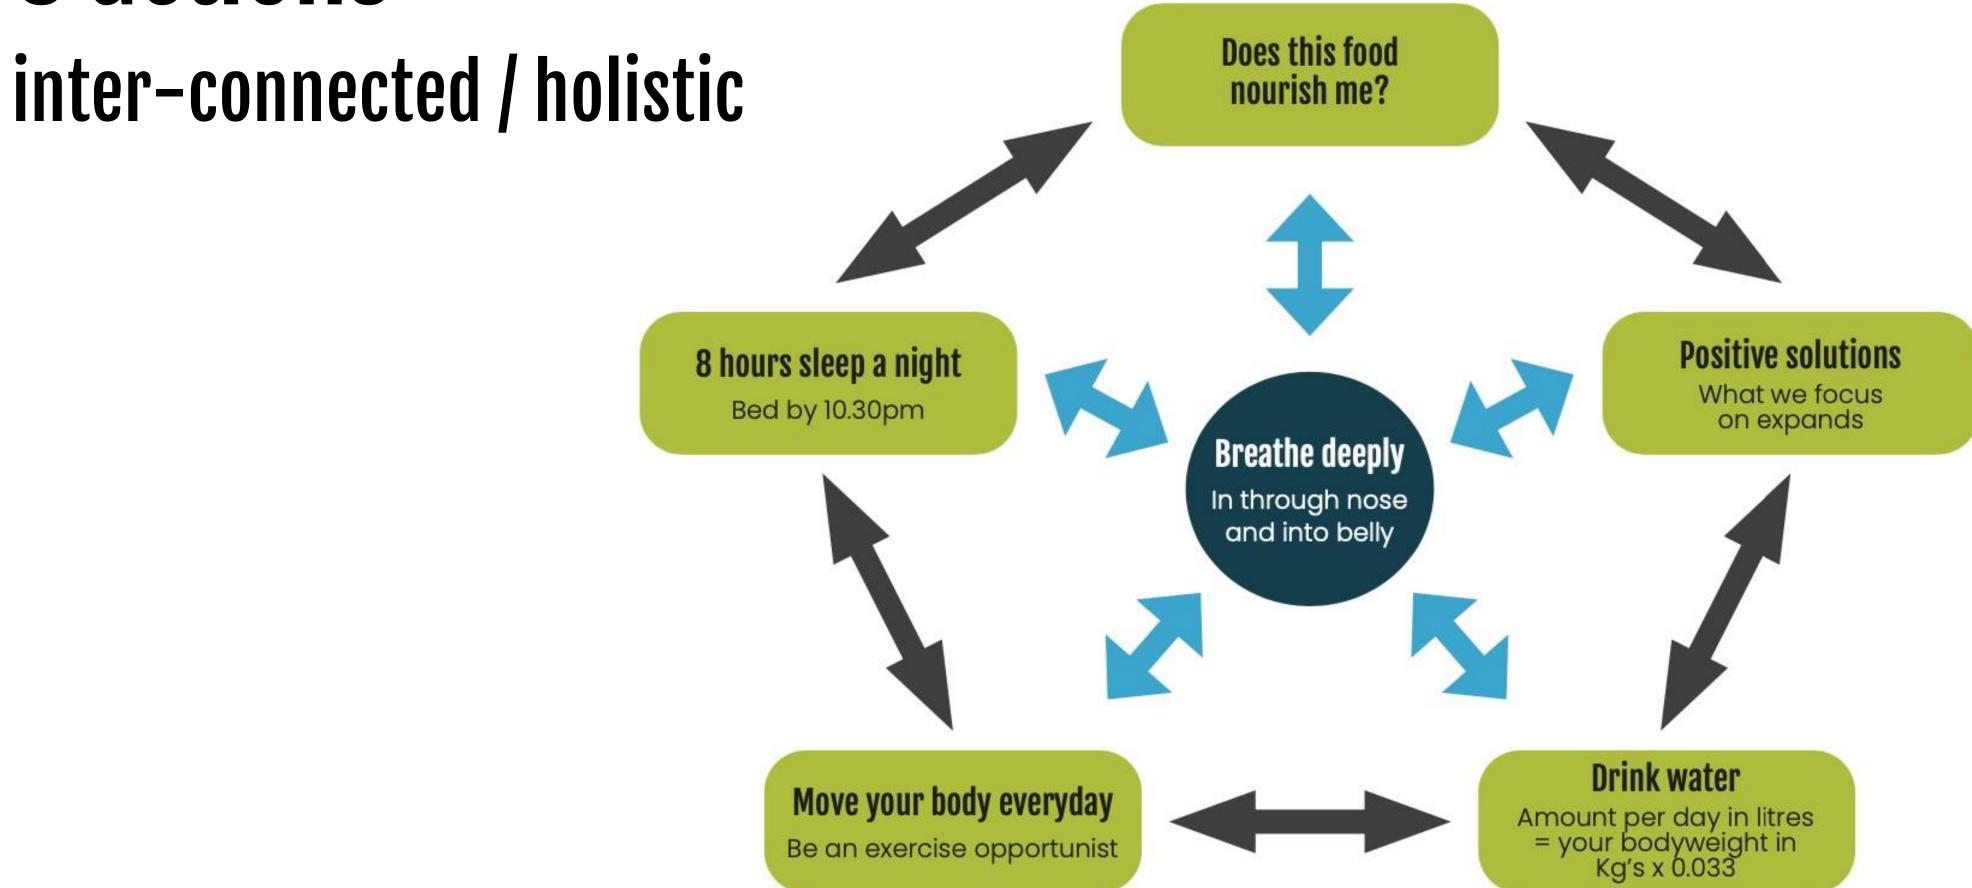

# 6 Action areas daily modifiable

- 1. breath
- 2. thoughts
- 3. movement
- 4. food
- 5. water
- 6. sleep

## 6 actions

# 6 daily modifiable actions

for long-term performance