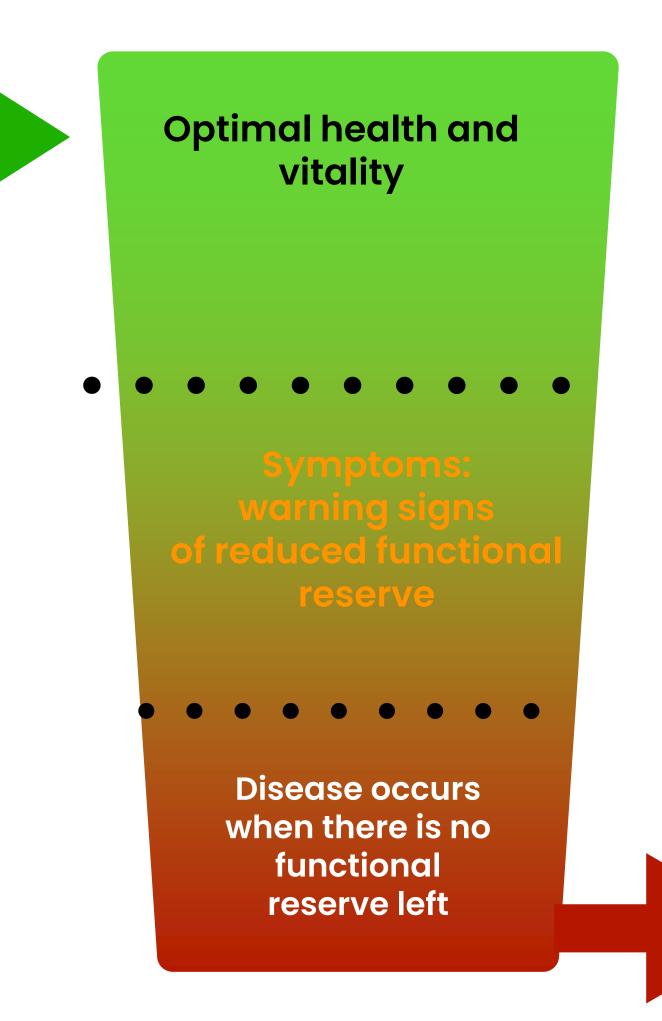

#### **Functional reserve**

Energy building
Parasympathetic Nervous
System
Rest and repair
Sleep
Immune system
Nutrition - Digestion
Elimination
Movement - Growth - Repair
Stress outlets
Meditation - Yoga - Tai Chi
Happiness
Social support

Symptoms:
Weight gain
Lethargy
Poor concentration
Hyperactive
Depression
Colds and flu
Poor skin
Headaches
Irritability
etc...