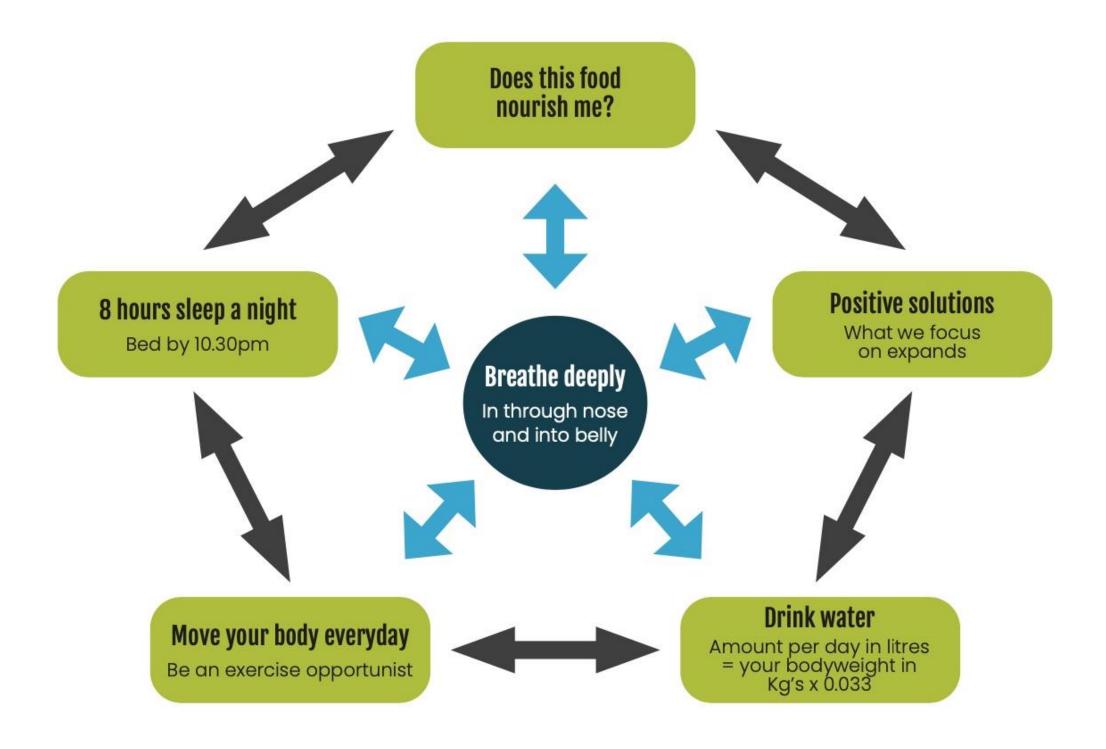

# 6 Action areas daily modifiable

- 1. breath
- 2. thoughts
- 3. movement
- 4. food
- 5. water
- 6. sleep

## 6 actions

# 6 daily modifiable actions

for long-term performance