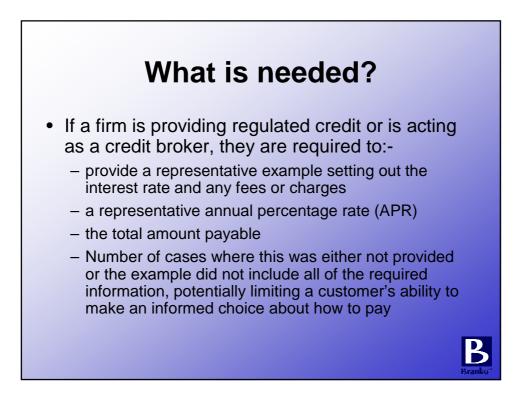

#### **Consumer Credit**

- · Car and household
- 13 insurers and 30 brokers

"Consumers should expect clear information about the payment options available to them. Regardless of whether people choose to pay upfront or in instalments, it's important that they can see exactly what they are signing up for and how much it costs so they can decide whether they are getting a fair deal."

### What else?

- An adequate explanation of a proposed credit agreement was not always provided sufficiently early in the customer journey to enable customers to make informed decisions
- Firms acting as a credit broker did not always disclose the name of the credit provider or details of their relationship with the firm
- In some cases it was not made clear that a fee would be charged.
- The FCA expects all firms to consider the findings of the review and take action where necessary. It is also following up with individual firms where it found specific examples of failings and poor practice.