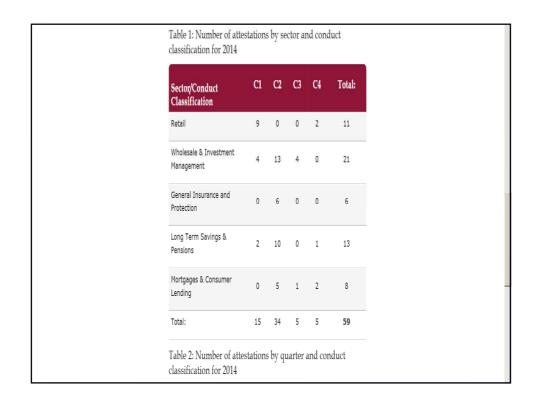

ay upfront or in instalments, it's important that they can see exactly what they are signing up for and how much it costs so they can decide whether they are getting a fair deal."



### What else?

- An adequate explanation of a proposed credit agreement was not always provided sufficiently early in the customer journey to enable customers to make informed decisions
- Firms acting as a credit broker did not always disclose the name of the credit provider or details of their relationship with the firm
- In some cases it was not made clear that a fee would be charged.
- The FCA expects all firms to consider the findings of the review and take action where necessary. It is also following up with individual firms where it found specific examples of failings and poor practice.

B

























|                             |                  | ACCESSI                              | BILITY / CONTAC      | T US / CAREERS / C  | YMRAEG / FCA HANDBOOK | / FINANCIAL SERVICES REGISTER |
|-----------------------------|------------------|--------------------------------------|----------------------|---------------------|-----------------------|-------------------------------|
| ECA                         |                  |                                      |                      |                     |                       | P                             |
| TINANCIAL CONDUCT AUTHORITY |                  |                                      |                      |                     |                       | in 🖌 🔊                        |
| About us